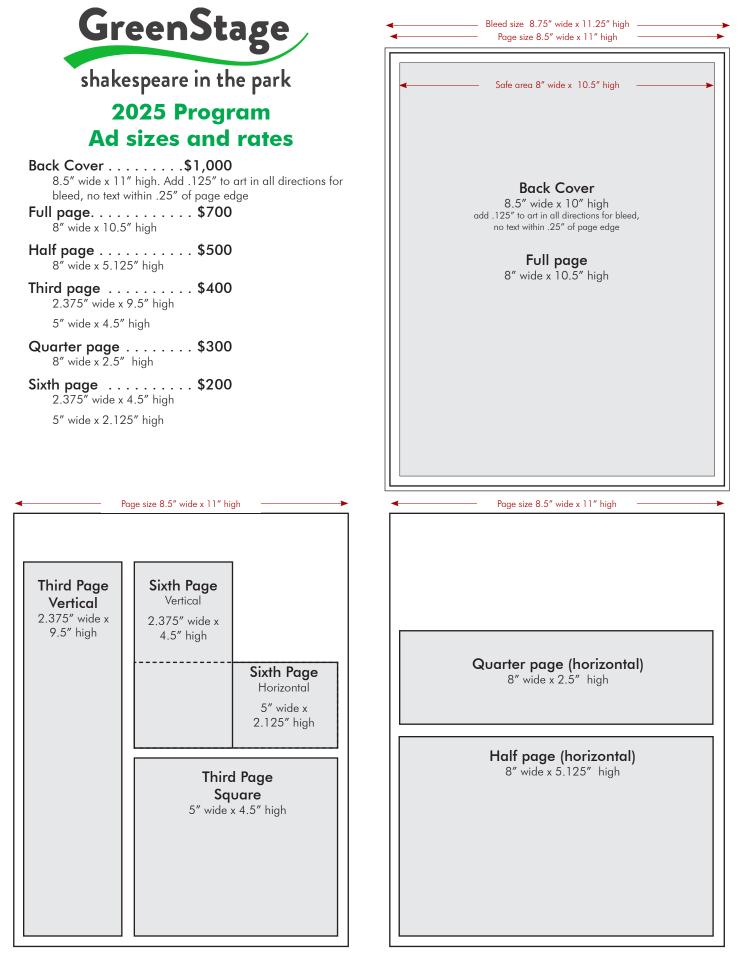

## **ACT FAST**

Because of the time needed to produce this program, the deadline for ads is coming up quick. Get your order in now!

Ad rates and sizes - See next page for layout mock-ups

#### 

8.5" wide x 11" high. Add .125" to art in all directions for bleed, no text within .25" of page edge

- Full page. . . . . . . . . . . . . \$700 8" wide x 10.5" high
- Half page . . . . . . . . . . . . \$500 8" wide x 5.125" high
- Third page ..... \$400 2.375" wide x 9.5" high
  - 5″ wide x 4.5″ high
- Quarter page ..... \$300 8" wide x 2.5" high
- Sixth page ..... \$200 2.375" wide x 4.5" high

5" wide x 2.125" high