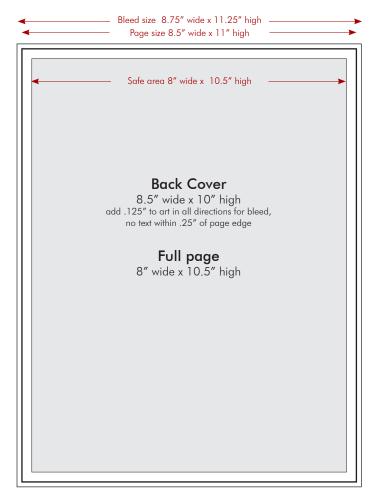

#### Ad rates and sizes - See next page for layout mock-ups

8.5'' wide x 11" high. Add .125" to art in all directions for bleed, no text within .25" of page edge

Third page . . . . . . . . . \$400

2.375" wide x 9.5" high

## 2023 Program Ad sizes and rates

Back Cover . . . . . . . . . \$1,000

8.5" wide x 11" high. Add .125" to art in all directions for

bleed, no text within .25" of page edge

Full page. . . . . . . . . . . . \$700

8" wide x 10.5" high

Half page . . . . . . . . . . \$500

8" wide x 5.125" high

Third page . . . . . . . . . . \$400

2.375" wide x 9.5" high

5" wide x 4.5" high

Quarter page . . . . . . . . \$300

8" wide x 2.5" high