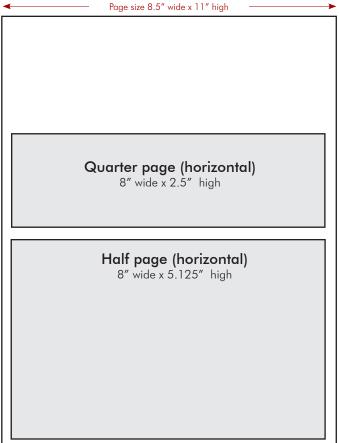

## 2023 Program Ad sizes and rates

Back Cover . . . . . . . . . \$1,000

8.5" wide x 11" high. Add .125" to art in all directions for

bleed, no text within .25" of page edge

Full page. . . . . . . . . . . . \$700

8" wide x 10.5" high

Half page . . . . . . . . . . \$500

8" wide x 5.125" high

Third page . . . . . . . . . . \$400

2.375" wide x 9.5" high

5" wide x 4.5" high

Quarter page . . . . . . . . \$300

8" wide x 2.5" high