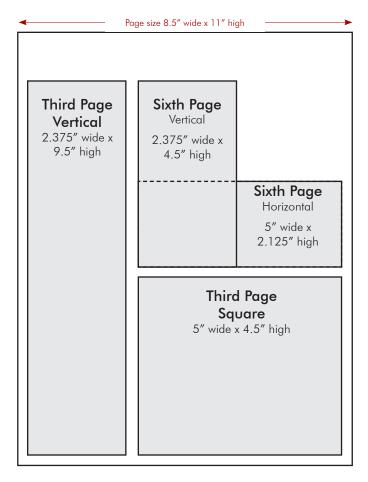

#### Ad rates and sizes - See next page for layout mock-ups

8.5'' wide x 11" high. Add .125" to art in all directions for bleed, no text within .25" of page edge

Third page . . . . . . . . . \$400

2.375" wide x 9.5" high

5" wide x 4.5" high

Quarter page . . . . . . . \$300

8" wide x 2.5" high

Sixth page . . . . . . . . . . \$200

2.375" wide x 4.5" high

5" wide x 2.125" high

8" wide x 10.5" high

Half page . . . . . . . . . . \$500

8" wide x 5.125" high

Third page . . . . . . . . . . \$400

2.375" wide x 9.5" high

5" wide x 4.5" high

Quarter page . . . . . . . . \$300

8" wide x 2.5" high

5" wide x 2.125" high